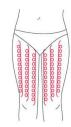

#### **THIGH**

Treated time: 20 to 30 minutes

1. From down to upper, pushing to the groin to dredge the lymph.

2. From down to upper, circling push by anticlockwise, can help decomposing fatness.

3. Also can push by come-and-go to decompose fatness.

4. Pull from the knee and muscle texture to upper, can improve the curve.