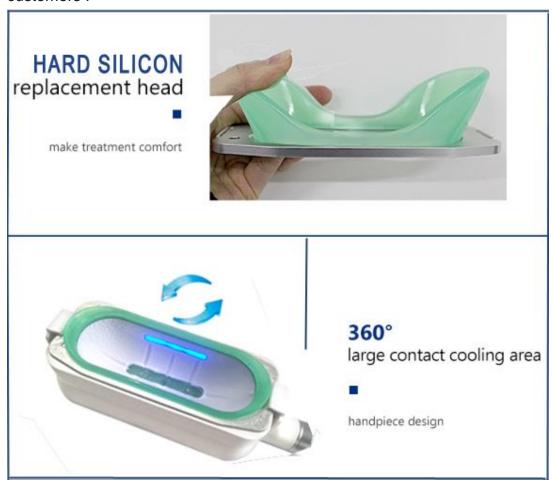

#### 6. Machine Feature

- 1. Two handpiece working simultaneously
- 2. 3 handpiece with 8 size head for abdomen, thigh, arm, back, waist, chin treatment
- 3. Soft silicon replacement head make treatment comfort
- 4. 360° large contact cooling area handpiece design
- 5. Super cooling system
  - Water+wind+semiconductor+condenser
  - >5 hours continuously working under -5 °C suits busy doctors
- 6. Handpiece color touch screen control system build in