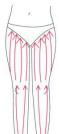

#### **THIGH**

Treated time: 20 to 30 minutes

1. From down to upper, pushing to the groin to dredge the lymph.

2. From down to upper, circling push by anticlockwise, can help decomposing fatness.

3. Also can push by come-and-go to decompose fatness.

4. Pull from the knee and muscle texture to upper, can improve the curve.

#### **BUTTOCKS**

Treated time:20 to 30 minutes

1. Along the lymph direction, pulling to the waist.

2. From upper to down, by anticlockwise gesture, pull come-and-go.

3. Along the muscle of arm, pull up to lift and tight the muscle.