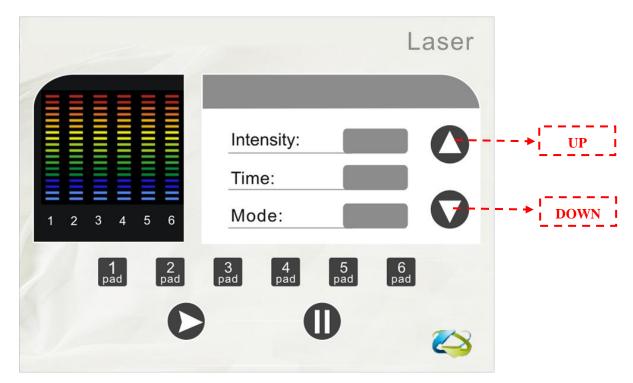

# 10. Operation screen

Please choose cryo / lipolaser / cavitation / body RF / face RF to enter

## **40Khz Ultrasonic Cavitation System**

- A. Please analyzer the fat part status, then according it, to adjust the intensity and mode and working time.
- B. Time setting: click the time figure, then click up and down 01-30min, according to the customers need.
- C. Intensity setting: click the intensity figure, then click up and down 01-10, general from beginning of 1, according to the customers need.
- D. Mode: click the mode figure, then click up and down, have three mode 1 2 3 Mode 1 is continuous, mode 2 and mode 3 is impulse
- E. Then Click the KEY of The 40K SYSTEM will be start and stop
- F. Then Click the KEY of Then return main screen.

# Lipo laser system:

A. analyzer the fat part status, then according it, to adjust the Intensity and the mode and Working time.

- B. Time setting: click the key, then click up and down 01-99 min, according to the customers need.
- C. Intensity setting: click the key, then click up and down 01-18, general from beginning of 1, according to the customers need.
- D. Mode: click the mode figure, then click up and down, have three mode 1 2 3

  Mode 1 is continuous, mode 2 and mode 3 is impulse

Lipolaser Pad 1 to Pad 6

when click 1 to 6 pad, can be up or down it's intensity

Then Click the KEY of

The laser will be start and stop.

Then Click the KEY of