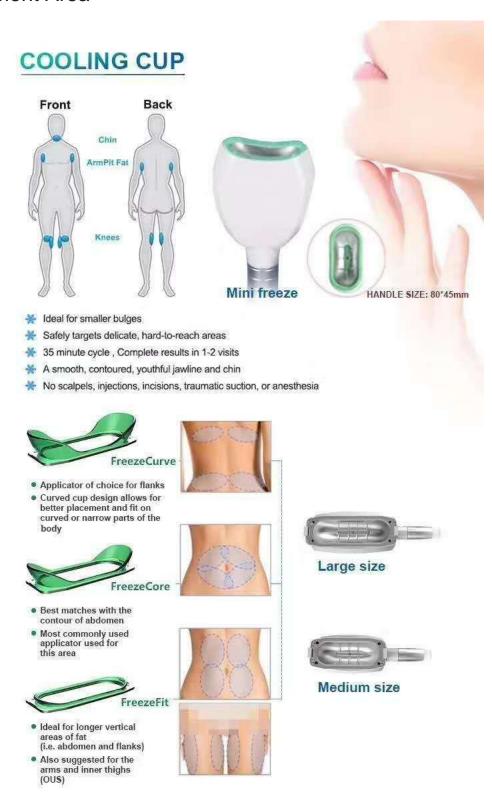

#### LARGE SIZE

Large cryo handle size: 1#180\*70mm; 2#200\*70mm;3#210\*80mm;4#230\*80mm

#### #3/#4 APPLICATIOR

for flanks.curved cup design allows for better placement and fit on curved or narrow parts of the body.

#### #2 APPLICATIOR

best matches with the contour of abdomen.most commonly used applicator used forthis area.

#### MEDIUM SIZE

Small cryo handle size: 1#135\*60mm; 2#145\*70mm; 3#155\*70mm

#### #1 APPLICATIOR

ideal for longer vertical areas of fat(I.E.abdomen and flanks).also suggested for the arms.

# Handle size of cooling area as below:

Big cryo handle size : 160 \* 58 \* 35 mm (L \* W \* D)

Medium cryo handle size : 110 \* 49 \* 35 mm (L \* W \* D )

Small cryo handle zise : 75 \* 35 \* 18 mm (L \* W \* D)