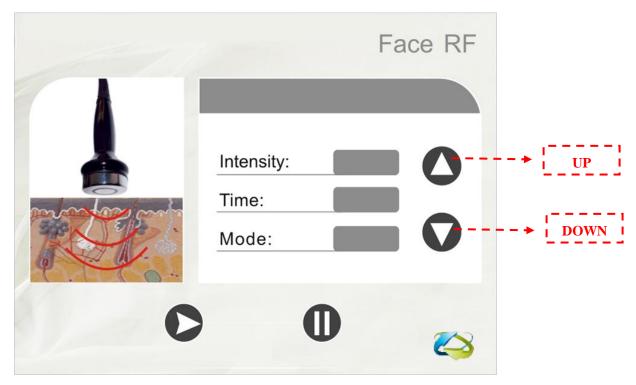

## Face RF system

A. analyzer the fat part status, then according it, to adjust the Intensity and the mode and Working time.

- B. Time setting: click the key, then click up and down 01-99 min, according to the customers need.
- C. Intensity setting: click the key, then click up and down 01-20, general from beginning of 1, according to the customers need.
- D. Mode: click the mode figure, then click up and down, have three mode 1 2 3

  Mode 1 is continuous, mode 2 and mode 3 is impulse
- F. Then Click the KEY of Then return main screen.