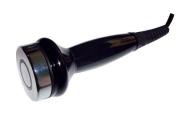

### 7.3 Body RF handle:

Radio frequency is one kind of high frequency electromagnetic wave, it can penetrate the dermis and subcutaneous tissue through the fat layer, take heat into deep skin and then accelerate regeneration and reconstruction of skin deep-tissue. RF can produce energy by impedance from the skin, which can make the fatty layer temperature increase in very short time, and this heat will also act on collagen in the dermis layer. Collagen in the dermis layer will shrink immediately after the

temperature rise and proliferation of new collagen, so as to achieve the effect of skin pulling, pigmentation improvement, skin whitening, and wrinkle removal.