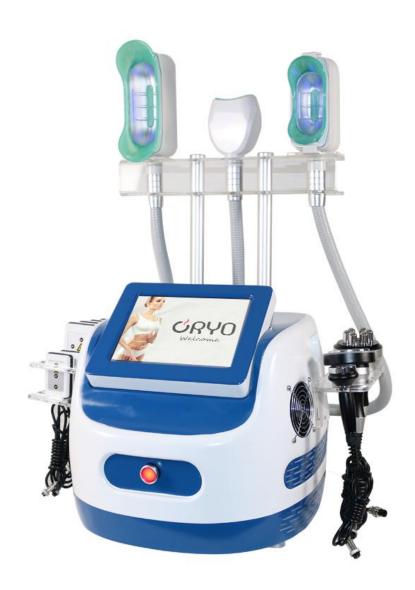

#### 6. Machine Feature

- 1. Two handpiece working simultaneously
- 2. 3 handpiece with 8 size head for abdomen, thigh, arm, back, waist, chin treatment
- 3. Soft silicon replacement head make treatment comfort
- 4. 360° large contact cooling area handpiece design
- 5. Super cooling system
  - Water+wind+semiconductor+condenser
  - >5 hours continuously working under -5 °C suits busy doctors
- 6. Handpiece color touch screen control system build in

## 8. How to install this machine ?

- 1. Lipolaser
- 2. Body RF head
- 3. Cavitation head
- 4. Face RF head
- 5. Vacuum controller of cryo head
- 6. Vacuum controller of cryo head
- 7. Cryo head connector
- 8. Cryo head connector
- 9. Filter of cryo head
- 10. Filter of cryo head
- 11. Water input
- 12. Water spilt (please open the cover when you are filling water)
- 13. Water output (it is advised that each week fill water, each month change the water)
- 14. Air outlet
- 15.Switch off/on
- 16. Power supply