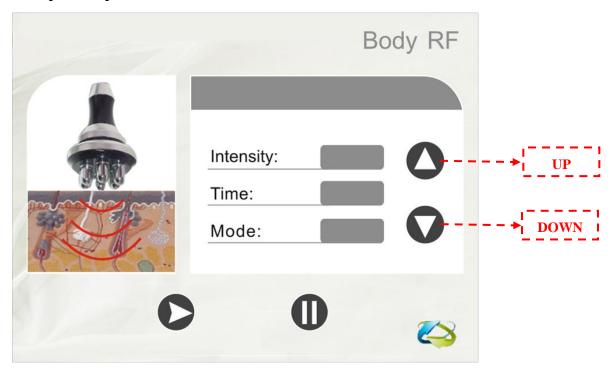

# Body RF system

A. analyzer the fat part status, then according it, to adjust the intensity and the mode and working time.

- B. Time setting: click the time figure, then click up and down 01-99 min, according to the customers need.
- C. Intensity setting: click the intensity figure, then click up and down 01-20, general from beginning of 1, according to the customers need.
- D. Mode: click the mode figure, then click up and down, have three mode 1 2 3

Mode 1 is continuous, mode 2 and mode 3 is impulse

E. Then Click the KEY of

The RF will be start and stop

F. Then Click the KEY of

Then return main screen.