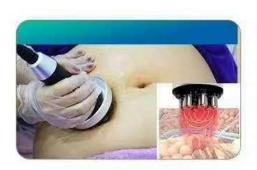

#### 7.1 Cryolipolysis handle:

360° all-dimension surrounding cooling applicators

The treating area is all-dimension cryolipolise Approach 100% frozen in full area

A FREEZE CONTOUR PLUS treatment corresponds approximately 3 treatments with typical fat freezing devices

#### 7.2 40K cavitation handle:

Strong sound wave explosion fat head with collective strong sound wave head, strong sound wave of 40KHz may be emitted to human body for impacting fat cells fiercely and causing friction motion between fat cells. This may cause effective consumption of calories and moisture in fat cells and reduce the size of fat cells. what's more , sound wave vibration may cause fierce impact of fat cells to make them be exploded instantaneously, reduce the amount of fat cells

### 7.3 Body RF handle:

Radio frequency is one kind of high frequency electromagnetic wave, it can penetrate the dermis and subcutaneous tissue through the fat layer, take heat into deep skin and then accelerate regeneration and reconstruction of skin deep-tissue. RF can produce energy by impedance from the skin, which can make the fatty layer temperature increase in very short time, and this heat will also act on collagen in the dermis layer. Collagen in the dermis layer will shrink immediately after the