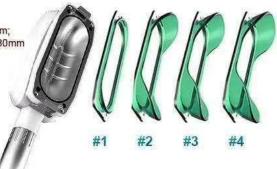

#### LARGE SIZE

Large cryo handle size: 1#180\*70mm; 2#200\*70mm;3#210\*80mm;4#230\*80mm

#### #3/#4 APPLICATIOR

for flanks.curved cup design allows for better placement and fit on curved or narrow parts of the body.

#### #2 APPLICATIOR

best matches with the contour of abdomen.most commonly used applicator used forthis area.

#### MEDIUM SIZE

Small cryo handle size: 1#135\*60mm; 2#145\*70mm; 3#155\*70mm

#### #1 APPLICATIOR

ideal for longer vertical areas of fat(I.E.abdomen and flanks).also suggested for the arms.