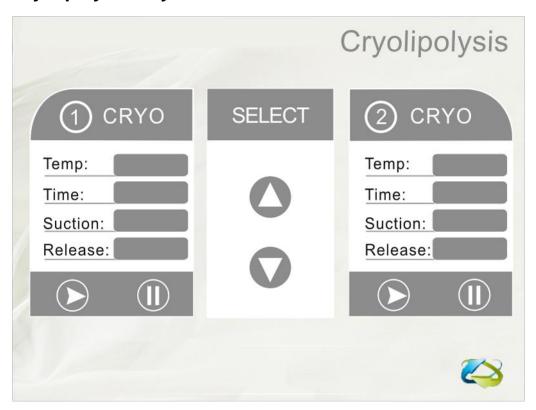

- A. Please analyzer the fat part status, then according it, to adjust the temperature and working time and suction
- B. Time setting: click the time figure, then click up and down 0-60min, according to the customers need.
- C. Temperature setting: click the temp figure, then click up and down,  $10 \sim -10$  degree, general from beginning of 0, according to the customers need.
- D. Suction and release setting: click the figure, then click up and down, according to the customers need.

#### Suction time is 0.5 ~ 9 S

#### Release time is 0 ~ 4 S

E. Then Click the KEY of

The cryo head will be start and stop.

F. Then Click the KEY of

Then return to main screen.

## Vacuum controller

There are two ways to operate the Vacuum

- Have Suction and Release at the same time Suggest :S=2, R=0.5 , It is adjusted Suction according to the customer's tolerance. (can adjust Air conditioning valve)
- 2. Sucking all time
  - R = 0 , It is adjusted Suction according to the customer's tolerance(can adjust Air conditioning valve)