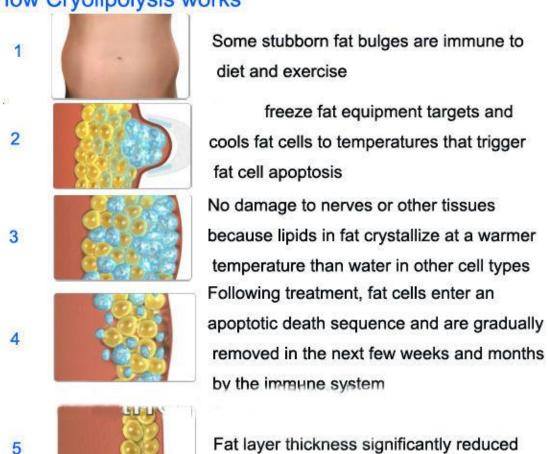

# 3. Summarize & Theory

**Cryolipolysis:** a new, non-invasive way to gently and effectively reduce fat in targeted areas of the body that results in a noticeable, advanced-looking fat reduction in the treated areas. As triglyceride in fats will be converted into solid in particular low temperatures, it uses cooling technology to selectively target fat bulgesand eliminate fat cells through a gradual process that does not harm the surrounding tissues, reduce unwanted fat, The contact cooling of the hand piece surface regulates the temperature of the skin and protects fine dermal structures, realizing the fast body-reshape effects while tightening skin!

# How Cryolipolysis works

So Cryolipolysis is a great solution for subcutaneous fat layer reduction.

Join 360 cryo to stay away from annoying stubborn fat!(^.^)!

direct into the fatty layer, speedily vibrate deep-seated cellulite, produce numberless vacuum cavitation, mightily strike the fatty cells, let them produce inner cracking, and dissolve to be the free fatty acid.