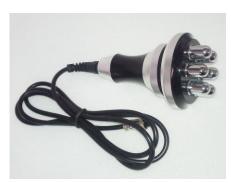

#### 7.2 40K cavitation handle:

Strong sound wave explosion fat head with collective strong sound wave head, strong sound wave of 40KHz may be emitted to human body for impacting fat cells fiercely and causing friction motion between fat cells. This may cause effective consumption of calories and moisture in fat cells and reduce the size of fat cells. what's more , sound wave vibration may cause fierce impact of fat cells to make them be exploded instantaneously, reduce the amount of fat cells

and thereby achieve the effects of removing fat.