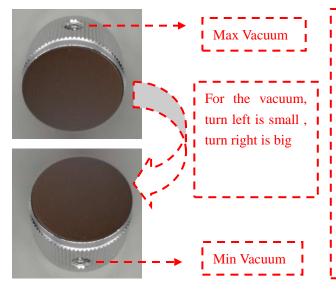

## Vacuum controller

There are two ways to operate the Vacuum

- Have Suction and Release at the same time Suggest :S=2, R=0.5 , It is adjusted Suction according to the customer's tolerance. (can adjust Air conditioning valve)
- 2. Sucking all time
  - R = 0 , It is adjusted Suction according to the customer's tolerance(can adjust Air conditioning valve)

As treatment time increases, it is recommended to reduce the suction, which will reduce the risk of skin strain and blisters.