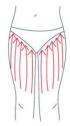

#### **THIGH**

Treated time: 20 to 30 minutes

1. From down to upper, pushing to the groin to dredge the lymph.

2. From down to upper, circling push by anticlockwise, can help decomposing fatness.

3. Also can push by come-and-go to decompose fatness.