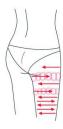

#### **BUTTOCKS**

Treated time:20 to 30 minutes

1. Along the lymph direction, pulling to the waist.

2. From upper to down, by anticlockwise gesture, pull come-and-go.

3. Along the muscle of arm, pull up to lift and tight the muscle.