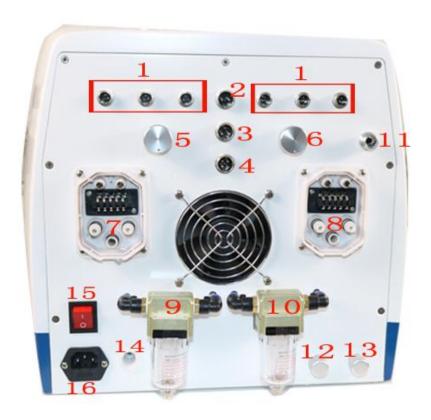

## 8. How to install this machine ?

- 1. Lipolaser
- 2. Body RF head
- 3. Cavitation head
- 4. Face RF head
- 5. Vacuum controller of cryo head
- 6. Vacuum controller of cryo head
- 7. Cryo head connector
- 8. Cryo head connector
- 9. Filter of cryo head
- 10. Filter of cryo head
- 11. Water input
- 12. Water spilt (please open the cover when you are filling water)
- 13. Water output (it is advised that each week fill water, each month change the water)
- 14. Air outlet
- 15.Switch off/on
- 16. Power supply

# Pay attention to:

# How to know enough water input?

Please observe water spilt, water spill automatically from the water spilt, means enough water input. Then draw out water pipe and water funnel.