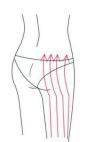

#### **BUTTOCKS**

Treated time:20 to 30 minutes

1. Along the lymph direction, pulling to the waist.

2. From upper to down, by anticlockwise gesture, pull come-and-go.

3. Along the muscle of arm, pull up to lift and tight the muscle.