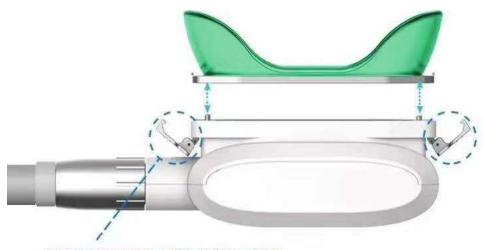

#### 6. Machine Feature

- 1. Two handpiece working simultaneously
- 2. 3 handpiece with 8 size head for abdomen, thigh, arm, back, waist, chin treatment
- 3. Soft silicon replacement head make treatment comfort
- 4. 360° large contact cooling area handpiece design
- 5. Super cooling system
  - Water+wind+semiconductor+condenser
  - >5 hours continuously working under -5 °C suits busy doctors
- 6. Handpiece color touch screen control system build in

#### 7.1 Cryolipolysis handle:

360° all-dimension surrounding cooling applicators

The treating area is all-dimension cryolipolise Approach 100% frozen in full area

A FREEZE CONTOUR PLUS treatment corresponds approximately 3 treatments with typical fat freezing devices