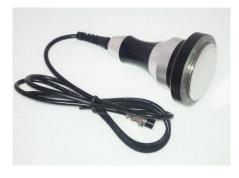

#### 7.1 Cryolipolysis handle:

360° all-dimension surrounding cooling applicators

The treating area is all-dimension cryolipolise Approach 100% frozen in full area

A FREEZE CONTOUR PLUS treatment corresponds approximately 3 treatments with typical fat freezing devices

# Handle size of cooling area as below:

Big cryo handle size : 160 \* 58 \* 35 mm (L \* W \* D)

Medium cryo handle size : 110 \* 49 \* 35 mm (L \* W \* D )

Small cryo handle zise : 75 \* 35 \* 18 mm (L \* W \* D)