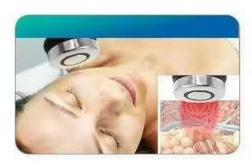

## Face RF

RF radio frequency is one kind of high frequency electromagnetic wave. It can penetrate the dermis and subcutaneous tissue. Face RF can be used for face lifting, wrinkle removal.

#### 7.4 Facial RF handle:

A capacitive coupling electrode is used for transmitting radio-wave energy and generating an

electric field for entering into subcutaneous tissue through the skin surface. In the high-frequency of 450 kHz, this electric field changes its polarity for 450,000 times per second. To reply to the rapid change in electrode, directions of electrical particles the skin are also changed. By this time, natural electric resistance in the subcutaneous tissue moves and generates heat energy. As the papillary dermis collagen may immediately shrink when the temperature is within the range from 60 to 70 Celsius degree, after wrinkle treatment, client

may immediately sense the skin tightening effects as it is being lifted and firmed. When collagen is produced continuously, thickness and density of the skin papillary dermis may be increased to remove wrinkles, eliminate scars, restore skin elasticity and gloss and make it be blonde and smooth. While collagen is increased, fresh skin is generated in the position of operation and wrinkles are removed by large amount of cells. In addition, when cortex without elasticity or that with thick horny layer in the area with wrinkles is separated, surrounding skin will also be renewed.