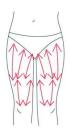

#### **THIGH**

Treated time: 20 to 30 minutes

1. From down to upper, pushing to the groin to dredge the lymph.

2. From down to upper, circling push by anticlockwise, can help decomposing fatness.

3. Also can push by come-and-go to decompose fatness.

4. Pull from the knee and muscle texture to upper, can improve the curve.