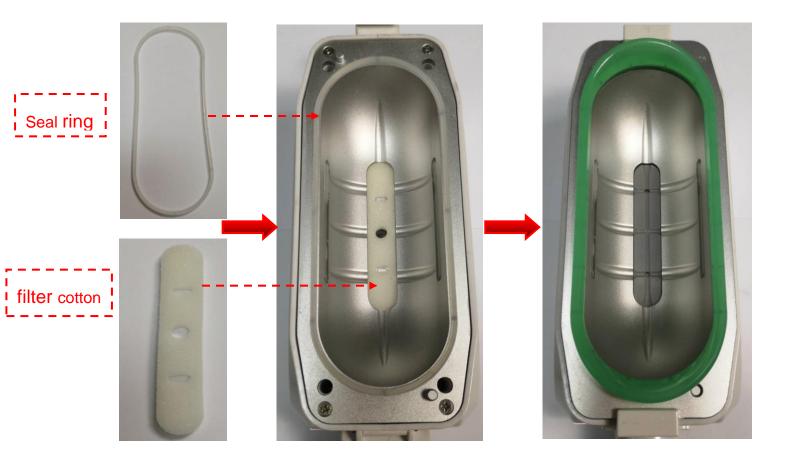

# Remarks:

- 1. Filter cotton is to prevent something duty from entering the handle tube, must to replace filter cotton regularly
- 2.If not put seal ring, there will no suction on the handle