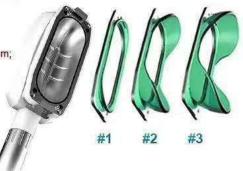

#### LARGE SIZE

Large cryo handle size: 1#180\*70mm; 2#200\*70mm;3#210\*80mm;4#230\*80mm

#### #3/#4 APPLICATIOR

for flanks.curved cup design allows for better placement and fit on curved or narrow parts of the body.

#### #2 APPLICATIOR

best matches with the contour of abdomen.most commonly used applicator used forthis area.

#### MEDIUM SIZE

Small cryo handle size: 1#135\*60mm; 2#145\*70mm; 3#155\*70mm

#### #1 APPLICATIOR

ideal for longer vertical areas of fat(I.E.abdomen and flanks).also suggested for the arms.