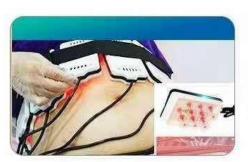

#### 7.1 Cryolipolysis handle:

360° all-dimension surrounding cooling applicators

The treating area is all-dimension cryolipolise Approach 100% frozen in full area

A FREEZE CONTOUR PLUS treatment corresponds approximately 3 treatments with typical fat freezing devices