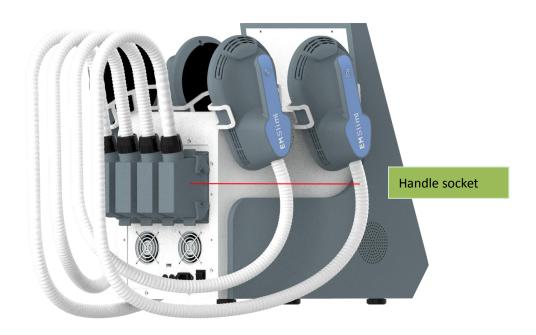

triglyceride outflow, a large amount of accumulation in adipocytes. Fat acidity is too high, fat cells apoptosis, in a few weeks by the body's normal metabolism out of the body.

RF: Heat uniformly for the treatment area, so that the subcutaneous fat quickly reaches the treatment temperature, achieving the dual effects of firming and dissolving fat.

# 1.2 Instrument parameters

| Name           | Parameters |
|----------------|------------|
| input power    | 220V 50HZ  |
| Output powe    | 2800W      |
| Frequency      | 5-100Hz    |
| screen size    | 18寸        |
| Machine colour | Grey       |

# 1.3Instrument appearance Front of instrument

Note: The handle can only be used by the original machine and cannot be cross-used.



# Rear view of the instrument



# Instrument side view



# 2. Matters needing attention

# 3、2.1 precautions before use

- Don't be full at least one hour after meals
- > Before using the instrument, please remove any metal jewelry you wear
- Before starting the operation, first touch the probe to the skin vertically, then turn on the switch of the main unit, adjust the operation mode energy to the lowest, and then increase the energy sequentially according to the user's skin bearing capacity;
- > It is forbidden to eat or drink during the operation, try to eat after one hour

#### 2. 2 contraindications

- Persons with wounds on the skin, or avoid the wounds;
- Patients with heart disease (such as arrhythmia), especially those with a pacemaker;
- Cancer patients;
- > Patients with infectious diseases;
- Pregnant women, breastfeeding, menstrua