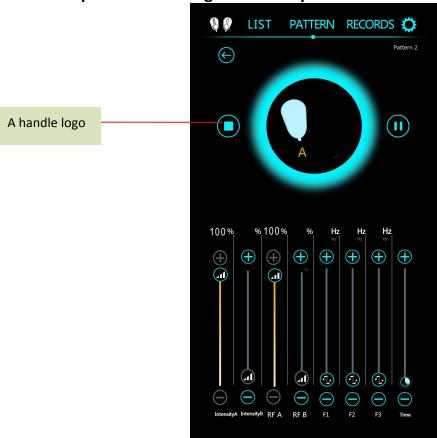

3.2Handle independent working interface operation

1. The A/B handle can work alone. If you need to stop the B handle when the handle is working, you can click the B handle on the screen (as shown in the figure above, the B handle has stopped working, and the A handle is working again) if you need the B handle Restart work, just light up the B handle logo.