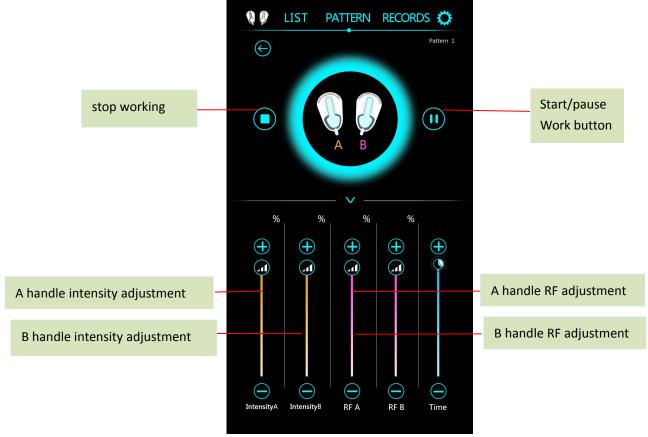

#### EMslim manual

3. Choose according to different genders, ages, and parts (are recommended to choose the buttocks) after the selection is complete, click OK to proceed to the next step.

4. Adjust the corresponding intensity according to different customer needs to start the operation. If the customer requests to pause, you can click the start/pause button to pause the work. After the work is completed, you can directly click the return button to return.

3.2Handle independent working interface operation

1. The A/B handle can work alone. If you need to stop the B handle when the handle is working, you can click the B handle on the screen (as shown in the figure above, the B handle has stopped working, and the A handle is working again) if you need the B handle Restart work, just light up the B handle logo.

3. The picture above shows that the B handle is working, and the A handle stops working.

**Note:** 1. Align the handle with the operating part and tie it, then press the start button on the screen to start the operation;