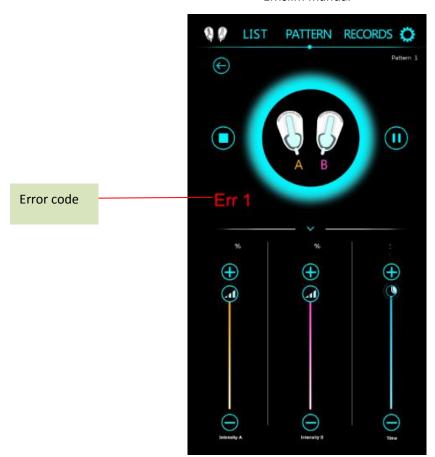

#### **Error code:**

- 1 The handle is not inserted,
- 2 The service life is exhausted,
- 3 The output voltage is too low,
- 4 Output voltage is too high,
- 5 Input AC voltage is too low,
- 6 Input AC voltage is too high,
- 7 IC card is not inserted, or IC card is damaged,
- 8 IC card module communication error,
- 9 The IC card is wrong with the handle,
- 10 The available time of the IC card is exhausted,
- 11 The IC card is damaged
- 13 The two handles are not matched
- 14 The handle is not paired with the host
- 15 Error in the host program
- 16 The controller is not paired with the host
- 17 The controller version is incorrect