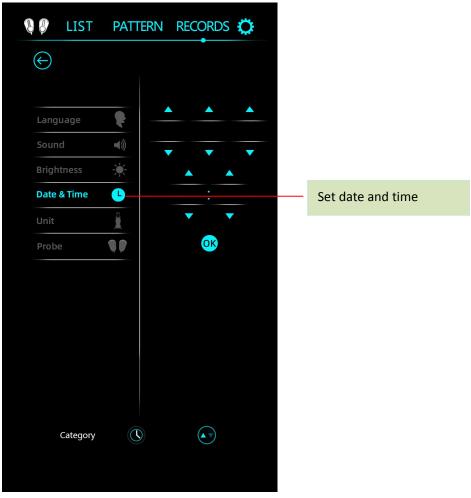

start/pause button to pause the work. After the work is completed, you can directly click the return button to return.

3.2Handle independent working interface operation



1. The A/B handle can work alone. If you need to stop the B handle when the handle is working, you can click the B handle on the screen (as shown in the figure above, the B handle has stopped working, and the A handle is working again) if you need the B handle Restart work, just light up the B handle logo.



3. The picture above shows that the B handle is working, and the A handle stops working.

**Note:** 1. Align the handle with the operating part and tie it, then press the start button on the screen to start the operation;

2. Lightly place the handle on the handle holder after use;

# 3. 2 Setting interface













#### **Error code:**

- 1 The handle is not inserted,
- 2 The service life is exhausted,
- 3 The output voltage is too low,
- 4 Output voltage is too high,
- 5 Input AC voltage is too low,
- 6 Input AC voltage is too high,
- 7 IC card is not inserted, or IC card is damaged,
- 8 IC card module communication error,
- 9 The IC card is wrong with the handle,
- 10 The available time of the IC card is exhausted,
- 11 The IC card is damaged
- 13 The two handles are not matched
- 14 The handle is not paired with the host
- 15 Error in the host program
- 16 The controller is not paired with the host
- 17 The controller version is incorrect

# Maintenance and repair

#### 4.1 maintenance

#### 4.1.1daily inspection

Management personnel must regularly inspect instruments and components.

Are p