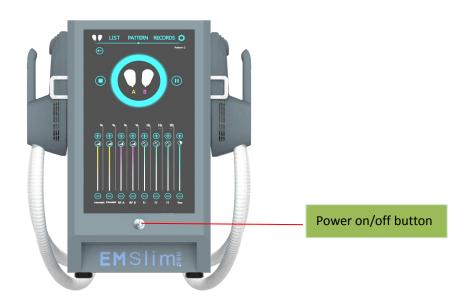

# 1.3Instrument appearance Front of instrument

Note: The handle can only be used by the original machine and cannot be cross-used.