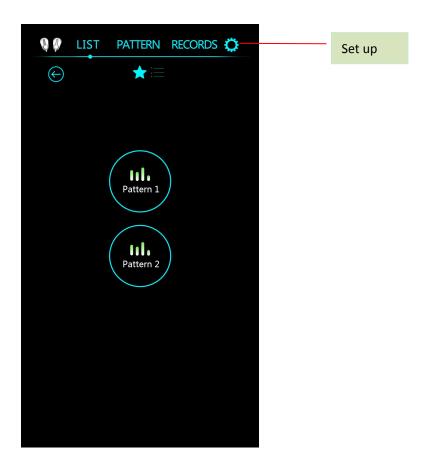

# 3. Operation process of the instrument interface

#### 3. 1 Start interface

Note: 1. The operation interface of Scheme 1 is as follows (Before operation, please take out the handle from the handle frame, and fix the handle on the part required by the customer with a belt)

2. Enter the program 1 interface to adjust the handle operation time according to customer needs, and then click the start/stop button to proceed to the next step.

#### EMslim manual

3. Choose according to different genders, ages, and parts (are recommended to choose the buttocks) after the selection is complete, click OK to proceed to the next step.

4. Adjust the corresponding intensity according to different customer needs to start the operation. If the customer requests to pause, you can click the start/pause button to pause the work. After the work is completed, you can directly click the return button to return.