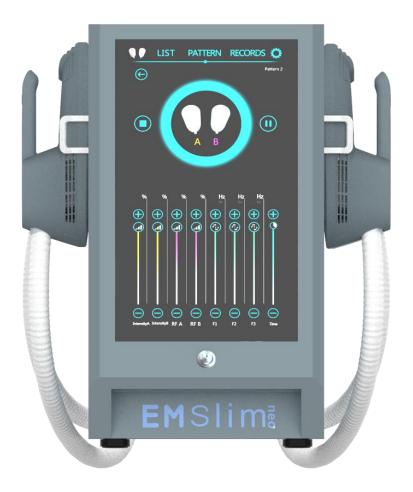

# 1.3Instrument appearance Front of instrument

Note: The handle can only be used by the original machine and cannot be cross-used.