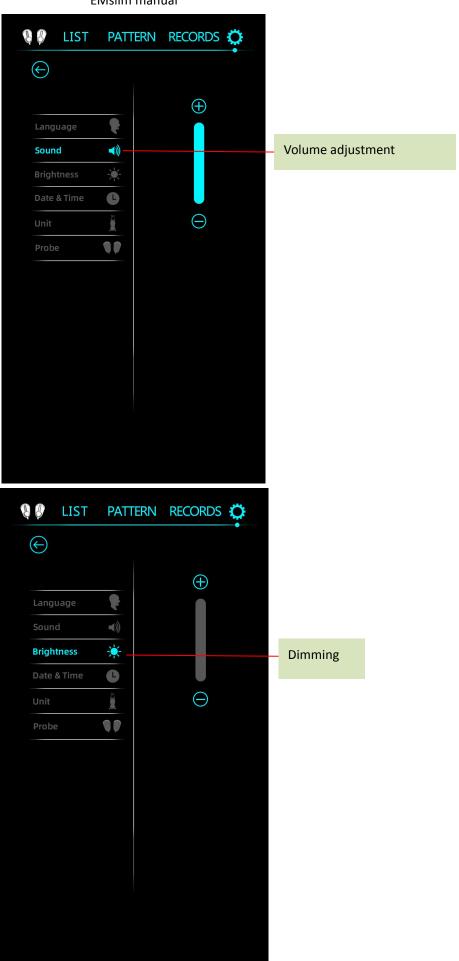

e start/pause button to pause the work. After the work is completed, you can directly click the return button to return.

3.2Handle independent working interface operation



1. The A/B handle can work alone. If you need to stop the B handle when the handle is working, you can click the B handle on the screen (as shown in the figure above, the B handle has stopped working, and the A handle is working again) if you need the B handle Restart work, just light up the B handle logo.



3. The picture above shows that the B handle is working, and the A handle stops working.

**Note:** 1. Align the handle with the operating part and tie it, then press the start button on the screen to start the operation;

2. Lightly place the handle on the handle holder after use;

# 3. 2 Setting interface













#### **Error code:**

- 1 The handle is not inserted,
- 2 The service life is exhausted,
- 3 The output voltage is too low,
- 4 Output voltage is too high,
- 5 Input AC voltage is too low,
- 6 Input AC voltage is too high,
- 7 IC card is not inserted, or IC card is damaged,
- 8 IC card module communication error,
- 9 The IC card is wrong with the handle,
- 10 The available time of the IC card is exhausted,
- 11 The IC card is damaged
- 13 The two handles are not matched
- 14 The handle is not paired with the host
- 15 Error in the host program
- 16 The controller is not paired with the host
- 17 The controller version is incorrect

# Maintenance and repair

#### 4.1 maintenance

#### 4.1.1daily inspection

Management personnel must regularly inspect instruments and components.

Are