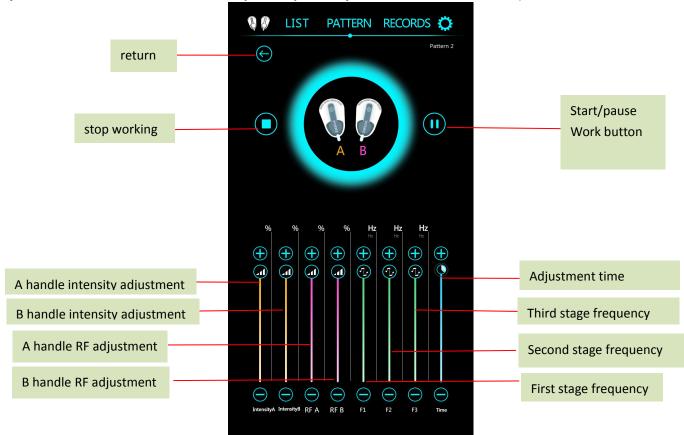

1. Mode 2 operation interface is as follows (please take out the handle from the handle holder before operation, and fix the handle on the part required by the customer with a belt)

2. Adjust the corresponding intensity/phase frequency/time according to different customer needs. Click the start/pause button to enter the operation work. If the customer requests to pause, you can click the start/pause button to pause the work. After the work is completed, you can directly click the return button to return.