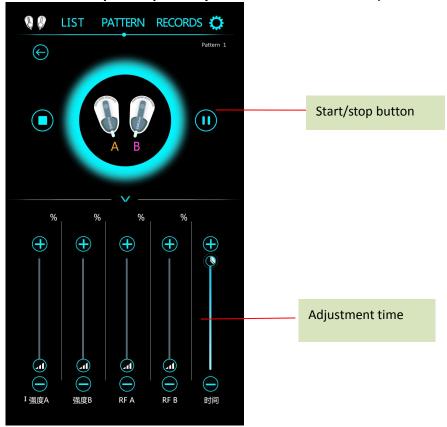

2. Enter the program 1 interface to adjust the handle operation time according to customer needs, and then click the start/stop button to proceed to the next step.

#### EMslim manual

3. Choose according to different genders, ages, and parts (are recommended to choose the buttocks) after the selection is complete, click OK to proceed to the next step.

4. Adjust the corresponding intensity according to different customer needs to start the operation. If the customer requests to pause, you can click the start/pause button to pause the work. After the work is completed, you can directly click the return button to return.