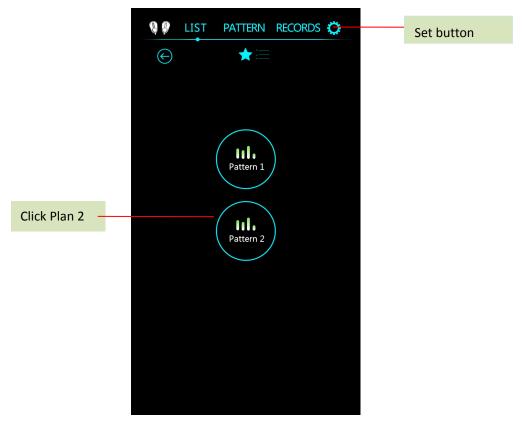

#### 3. 1 Start interface

Note: 1. The operation interface of Scheme 1 is as follows (Before operation, please take out the handle from the handle frame, and fix the handle on the part required by the customer with a belt)

2. Enter the program 1 interface to adjust the handle operation time according to customer needs, and then click the start/stop button to proceed to the next step.

#### EMslim manual

3. Choose according to different genders, ages, and parts (are recommended to choose the buttocks) after the selection is complete, click OK to proceed to the next step.

4. Adjust the corresponding intensity according to different customer needs to start the operation. If the customer requests to pause, you can click the start/pause button to pause the work. After the work is completed, you can directly click the return button to return.