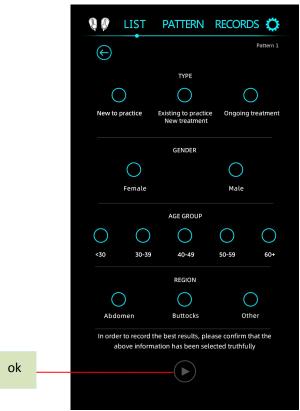

#### EMslim manual

3. Choose according to different genders, ages, and parts (are recommended to choose the buttocks) after the selection is complete, click OK to proceed to the next step.

4. Adjust the corresponding intensity according to different customer needs to start the operation. If the customer requests to pause, you can click the start/pause button to pause the work. After the work is completed, you can directly click the return button to return.