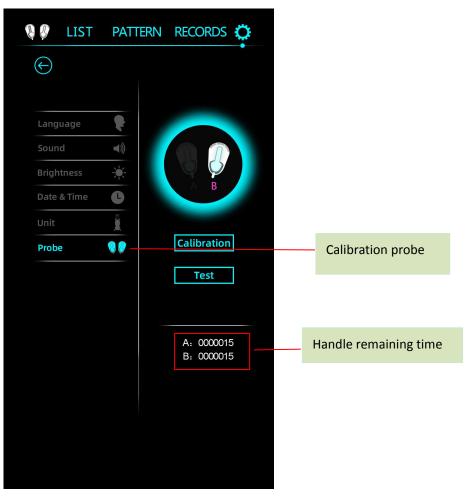

art/pause button to pause the work. After the work is completed, you can directly click the return button to return.

3.2Handle independent working interface operation



1. The A/B handle can work alone. If you need to stop the B handle when the handle is working, you can click the B handle on the screen (as shown in the figure above, the B handle has stopped working, and the A handle is working again) if you need the B handle Restart work, just light up the B handle logo.



3. The picture above shows that the B handle is working, and the A handle stops working.

**Note:** 1. Align the handle with the operating part and tie it, then press the start button on the screen to start the operation;

2. Lightly place the handle on the handle holder after use;

# 3. 2 Setting interface













#### **Error code:**

- 1 The handle is not inserted,
- 2 The service life is exhausted,
- 3 The output voltage is too low,
- 4 Output voltage is too high,
- 5 Input AC voltage is too low,
- 6 Input AC voltage is too high,
- 7 IC card is not inserted, or IC card is damaged,
- 8 IC card module communication error,
- 9 The IC card is wrong with the handle,
- 10 The available time of the IC card is exhausted,
- 11 The IC card is damaged
- 13 The two handles are not matched
- 14 The handle is not paired with the host
- 15 Error in the host program
- 16 The controller is not paired with the host
- 17 The controller version is incorrect

# Maintenance and repair

#### 4.1 maintenance

#### 4.1.1daily inspection

Management personnel must regularly inspect instruments and components.

Are pow