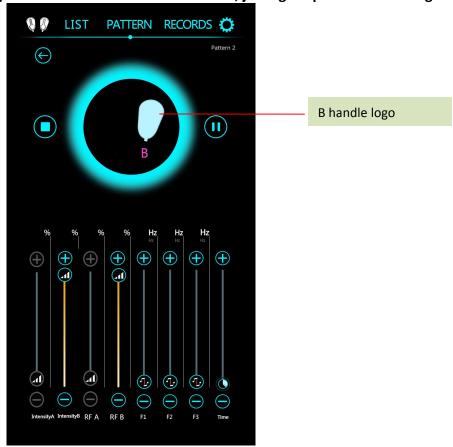

3.2Handle independent working interface operation

1. The A/B handle can work alone. If you need to stop the B handle when the handle is working, you can click the B handle on the screen (as shown in the figure above, the B handle has stopped working, and the A handle is working again) if you need the B handle Restart work, just light up the B handle logo.

3. The picture above shows that the B handle is working, and the A handle stops working.

**Note:** 1. Align the handle with the operating part and tie it, then press the start button on the screen to start the operation;

2. Lightly place the handle on the handle holder after use;