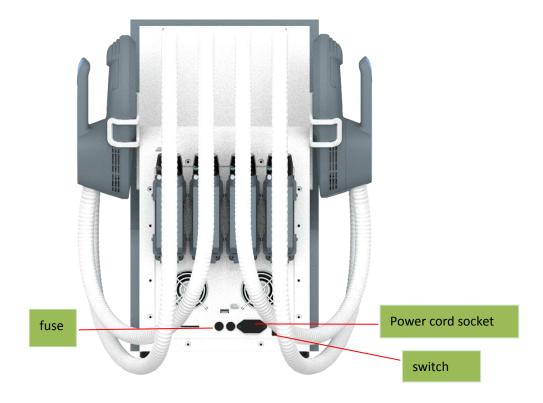

# Rear view of the instrument

#### 4.1.3replacement of fuse

When replacing the fuse, please turn off the power and pull the plug to prevent electric shock.