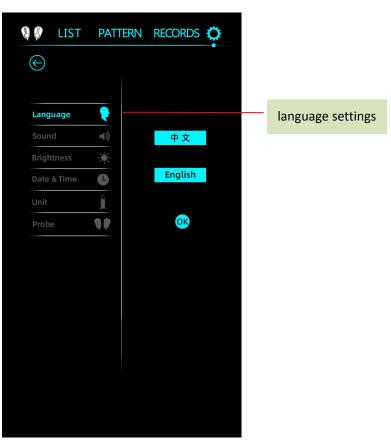

the start/pause button to pause the work. After the work is completed, you can directly click the return button to return.

3.2Handle independent working interface operation



1. The A/B handle can work alone. If you need to stop the B handle when the handle is working, you can click the B handle on the screen (as shown in the figure above, the B handle has stopped working, and the A handle is working again) if you need the B handle Restart work, just light up the B handle logo.



3. The picture above shows that the B handle is working, and the A handle stops working.

**Note:** 1. Align the handle with the operating part and tie it, then press the start button on the screen to start the operation;

2. Lightly place the handle on the handle holder after use;

# 3. 2 Setting interface













#### **Error code:**

- 1 The handle is not inserted,
- 2 The service life is exhausted,
- 3 The output voltage is too low,
- 4 Output voltage is too high,
- 5 Input AC voltage is too low,
- 6 Input AC voltage is too high,
- 7 IC card is not inserted, or IC card is damaged,
- 8 IC card module communication error,
- 9 The IC card is wrong with the handle,
- 10 The available time of the IC card is exhausted,
- 11 The IC card is damaged
- 13 The two handles are not matched
- 14 The handle is not paired with the host
- 15 Error in the host program
- 16 The controller is not paired with the host
- 17 The controller version is incorrect

# Maintenance and repair

#### 4.1 maintenance

#### 4.1.1daily inspection

Management personnel must regularly inspect instruments and components.

A