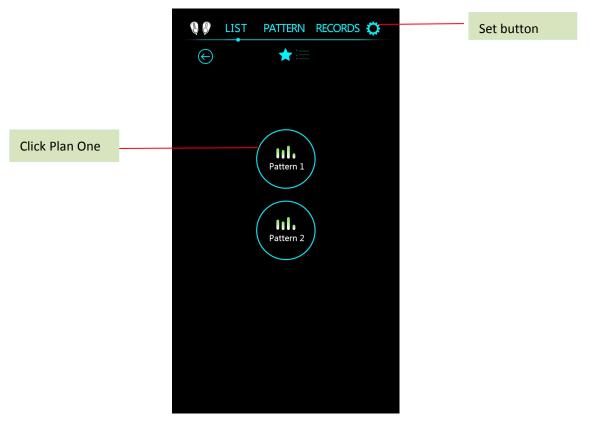

#### 3. 1 Start interface

Note: 1. The operation interface of Scheme 1 is as follows (Before operation, please take out the handle from the handle frame, and fix the handle on the part required by the customer with a belt)

2. Enter the program 1 interface to adjust the handle operation time according to customer needs, and then click the start/stop button to proceed to the next step.